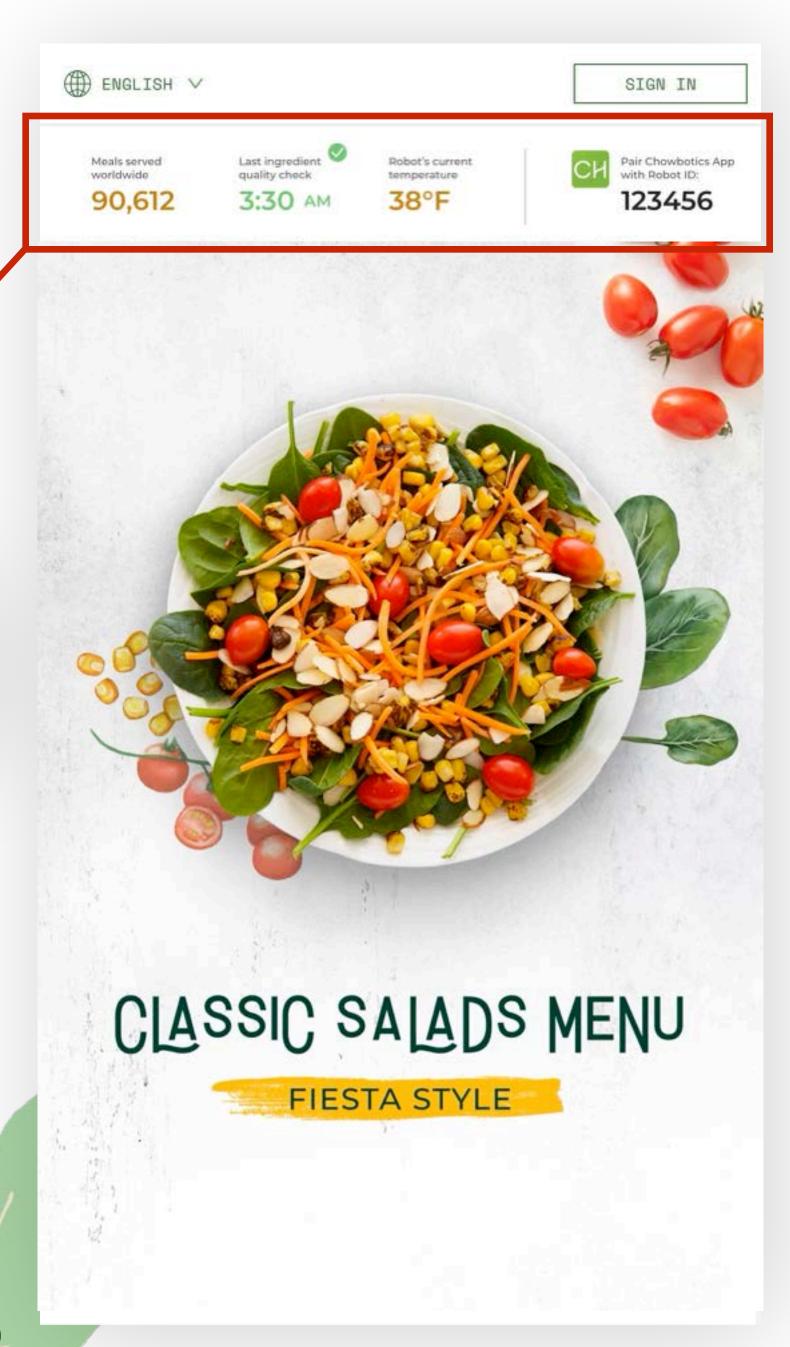

### Solution

The solution is to be transparent about when was the last quality check, how it works in 3 simple steps, and the meal count to gain people's trust in trying a new thing for them.

Meals served worldwide

90,612

Last ingredient quality check

3:30 AM

Robot's current temperature

38°F

Pair Chowbotics App with Robot ID:

123456

HUNGRY?