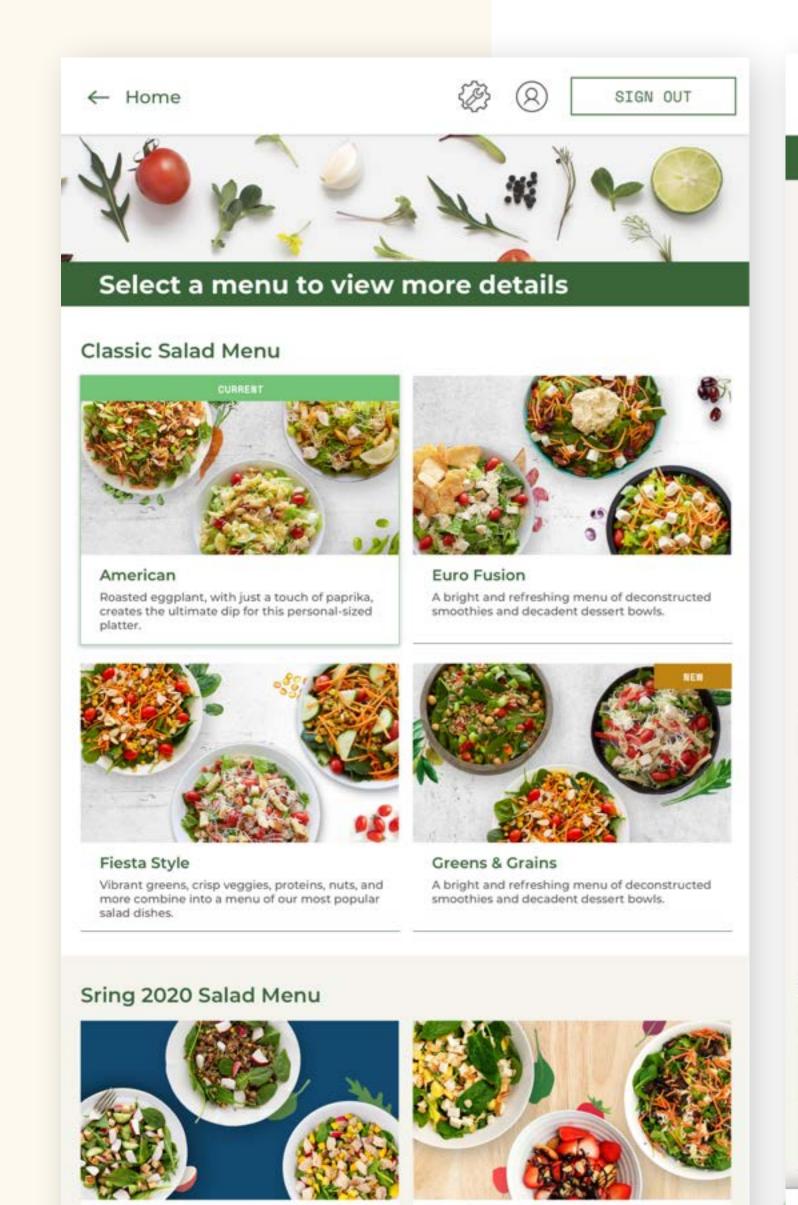

## Solution

The solution is to categorize the meals by type under the tabs so the users can navigate easily.

## Choose a menu

Vibrant greens, crisp veggies, proteins, nuts, and more combine into a menu of our most popular

salad dishes.