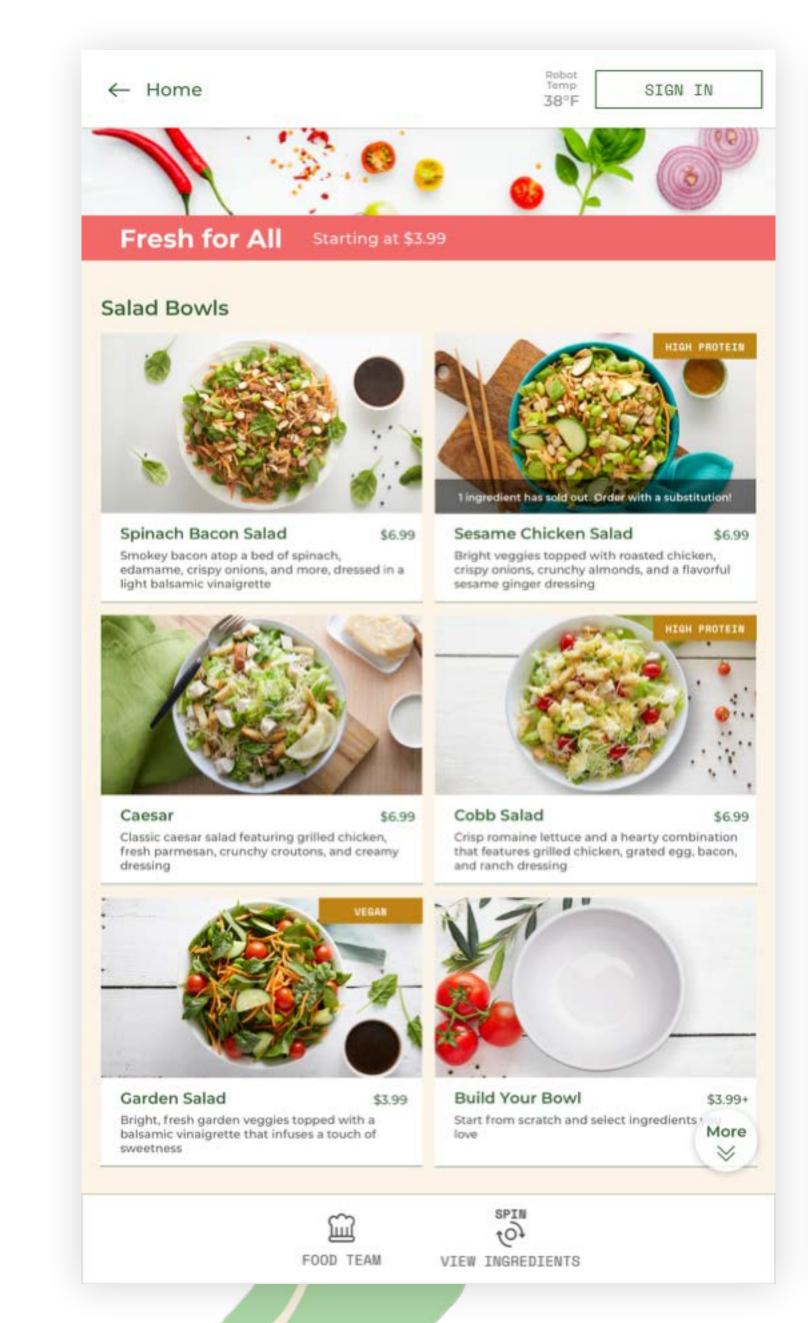

### Fresh for All

#### Grilled Chicken Fried Rice

Zesty, lemon-infused Greek Spinach Rice topped with cool Minted Yogurt brings the savory flavors of the Mediterranean to this dish.

#### Tofu Energy Bowl

Herb-infused tofu is cooked until it's a perfect golden brown, creating the ultimate combination of a crispy and soft texture.

#### Baba Ganoush

Roasted eggplant, with just a touch of paprika, creates the ultimate dip for this personal-sized platter.

#### Veggies, Pita and Hummus

This classic hummus dip marked by notes of sweet peppers pairs perfectly with salty olives, crisp veggies, and pita chips.

#### Curry Cauliflower Spinach-Tofu

Baby Spinach, Herb Roasted Tofu, Tomato-Cucumber Salsa, Curry Cauliflower & Coriander Dusted Garbanzo Beans &

#### Feta Artichoke Sundried Tomato

Consectetur adipisicing elit, sed do eiusmod tempor incididunt.

## Solution

The solution is to categorize the meals by type under the tabs so the users can navigate easily.