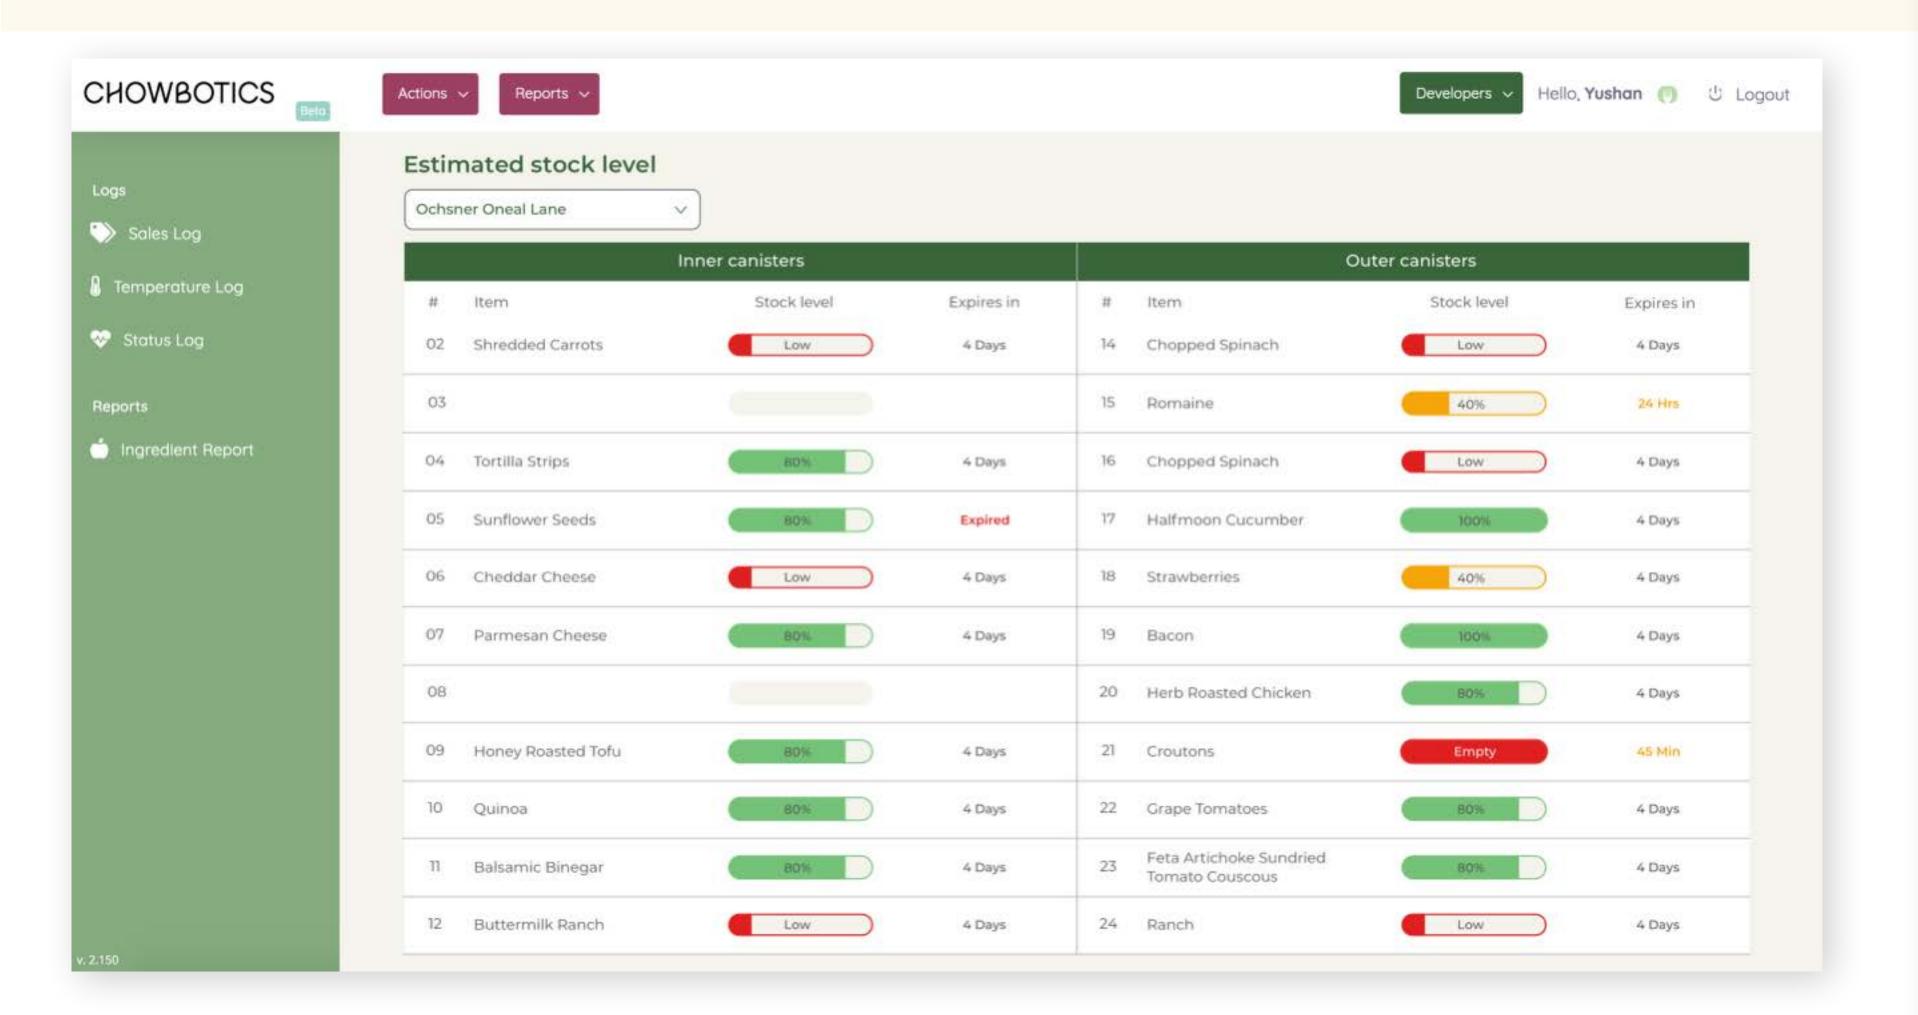

| 5 Days  | 0.2 lbs         | N/A        | Ø    |      |  |  |
| 06 | ×    | Snap Peas          | 5 Days  | 1.5 lbs         | N/A        | Ø    |      |  |  |
| 07 |      | Feta Cheese        | 7 Days  | 0.3 lbs         | N/A        | Ø    |      |  |  |
| 08 |      | Hemp Seeds         | 5 Days  | 1.5 lbs         | N/A        | Ø    |      |  |  |
| 09 | Z    | Honey Roasted Tofu | 3 Days  | 1.5 lbs         | N/A        | Ø    |      |  |  |
| 10 |      | Quinoa             | 3 Days  | 1.5 lbs         | N/A        | Ø    |      |  |  |
| 11 |      | Balsamic Binegar   | 7 Days  | 2 lbs           | N/A        | 0    |      |  |  |
| 12 | 0    | Ranch              | 7 Days  | 1.5 lbs         | N/A        | Ø    |      |  |  |

CANCEL

NEXT, OUTER CANIMSTERS

### Estimated stock level



### Estimated stock level

Ochsner Oneal Lane



# Thank you