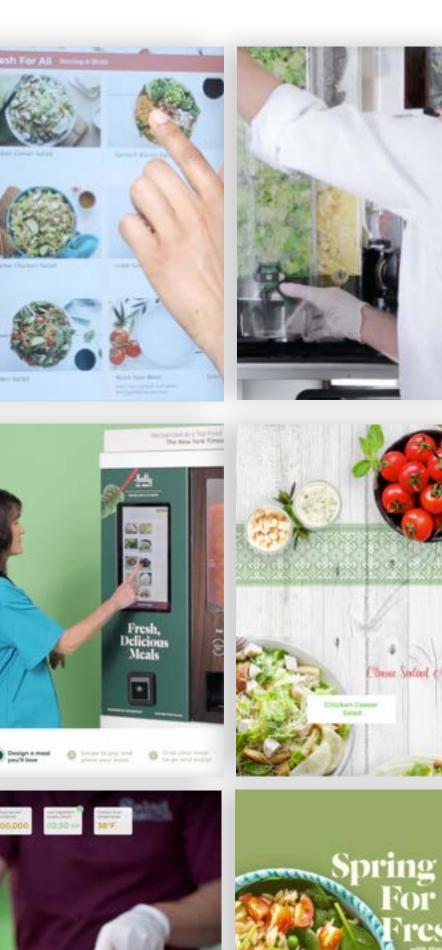

## Sally Tablet App (Before)

My first step was talking to different teams to draw out the the design goal.

Here is what we want to feature:

- Delicious Customizable, Fresh Meals
- At All Hours
- Without Food Safety Concerns

### Fresh for All

#### Grilled Chicken Fried Rice

Zesty, lemon-infused Greek Spinach Rice topped with cool Minted Yogurt brings the savory flavors of the Mediterranean to this dish.

#### Tofu Energy Bowl

Herb-infused tofu is cooked until it's a perfect golden brown, creating the ultimate combination of a crispy and soft texture.

#### Baba Ganoush

Roasted eggplant, with just a touch of paprika, creates the ultimate dip for this personal-sized platter.

#### Veggies, Pita and Hummus

This classic hummus dip marked by notes of sweet peppers pairs perfectly with salty olives, crisp veggies, and pita chips.

#### Curry Cauliflower Spinach-Tofu

Baby Spinach, Herb Roasted Tofu, Tomato-Cucumber Salsa, Curry Cauliflower & Coriander Dusted Garbanzo Beans &

#### Feta Artichoke Sundried Tomato

Consectetur adipisicing elit, sed do eiusmod tempor incididunt.

## Solution

The solution is to categorize the meals by type under the tabs so the users can navigate easily.