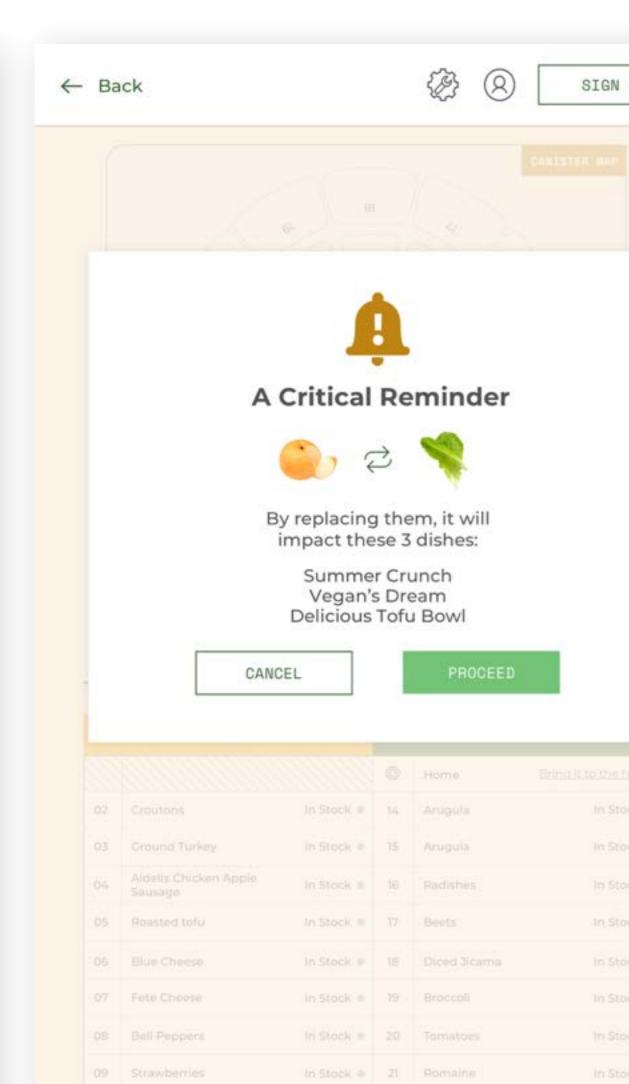

## Challenge 3

When an ingredient is missing from the meal, the system automatically takes down the bowl from the menu.

### Solution

Keep the bowl on the menu and let the user choose between "order as it is" or "replace the missing ingredients."