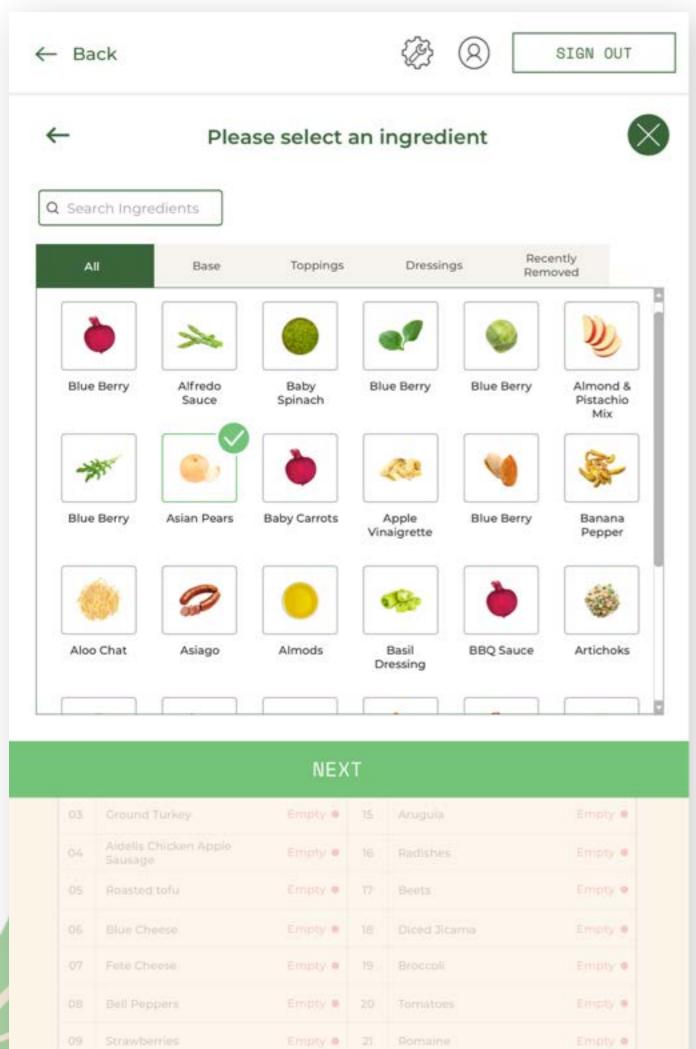

## Challenge 3

When an ingredient is missing from the meal, the system automatically takes down the bowl from the menu.

### Solution

Keep the bowl on the menu and let the user choose between "order as it is" or "replace the missing ingredients."