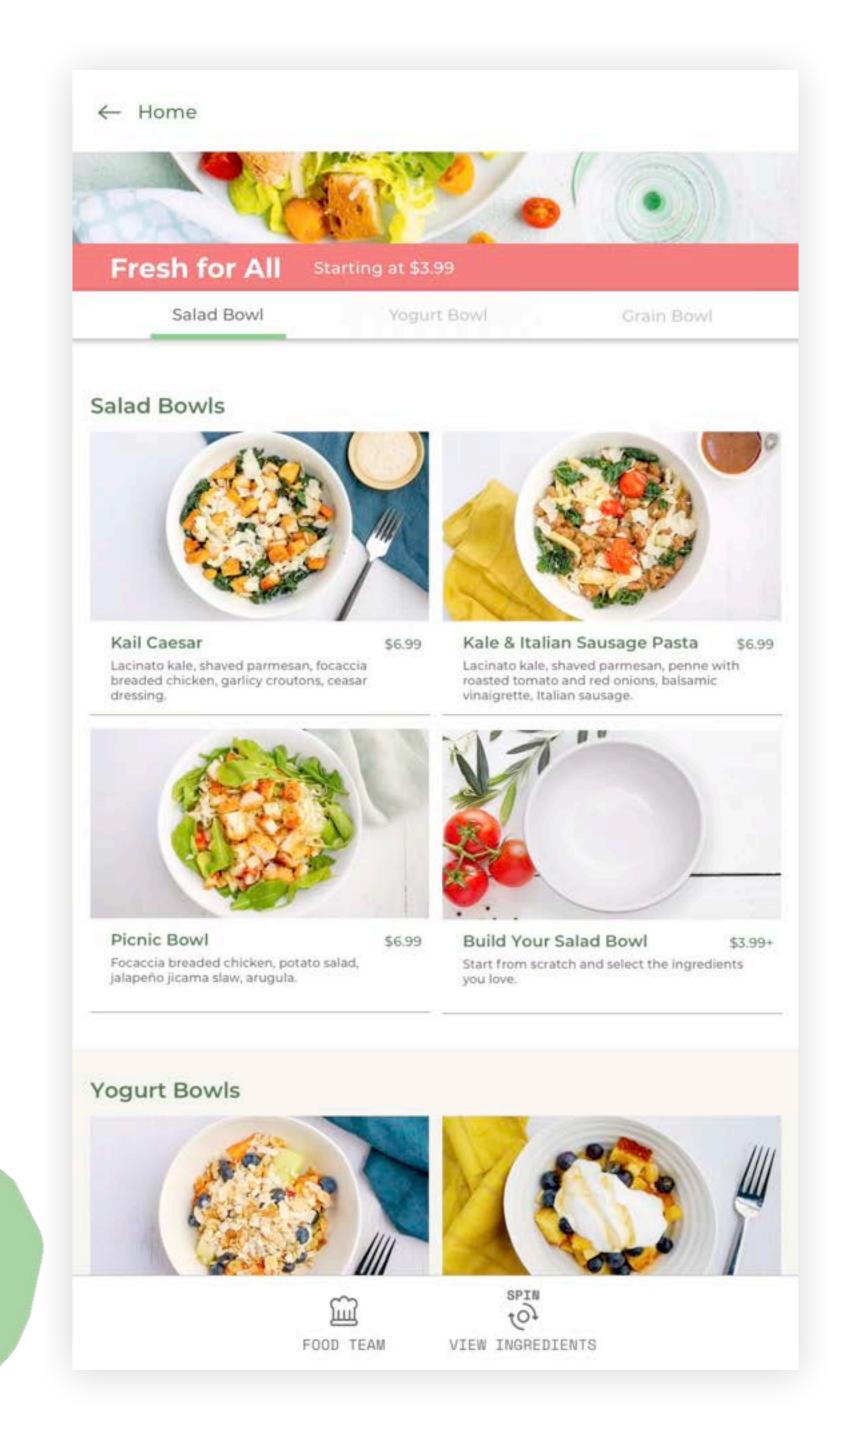

### Fresh for All

## Solution

The solution is to categorize the meals by type under the tabs so the users can navigate easily.