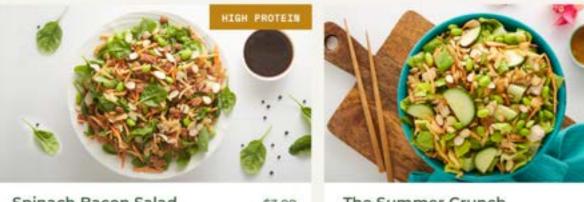

#### Grilled Chicken Fried Rice

Zesty, lemon-infused Greek Spinach Rice topped with cool Minted Yogurt brings the savory flavors of the Mediterranean to this dish.

#### Tofu Energy Bowl

Herb-infused tofu is cooked until it's a perfect golden brown, creating the ultimate combination of a crispy and soft texture.

#### Baba Ganoush

Roasted eggplant, with just a touch of paprika, creates the ultimate dip for this personal-sized platter.

#### Veggies, Pita and Hummus

This classic hummus dip marked by notes of sweet peppers pairs perfectly with salty olives, crisp veggies, and pita chips.

#### Curry Cauliflower Spinach-Tofu

Baby Spinach, Herb Roasted Tofu, Tomato-Cucumber Salsa, Curry Cauliflower & Coriander Dusted Garbanzo Beans &

#### Feta Artichoke Sundried Tomato

Consectetur adipisicing elit, sed do eiusmod tempor incididunt.

## Solution

The solution is to categorize the meals by type under the tabs so the users can navigate easily.