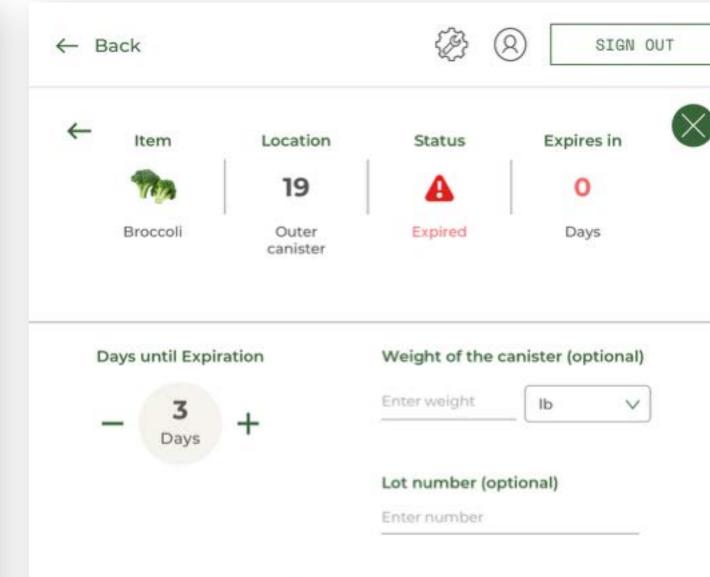

### For Chefs

I designed not only the consumer side of the product but also the operator side. The goal is to create a platform for chefs/kitchen workers to refill and know how to operate the robot efficiently.

### Follow 6 steps to insert the canister correctly.

#### STEP 1.

Remove the canister by **pulling** up then outward from carousel.