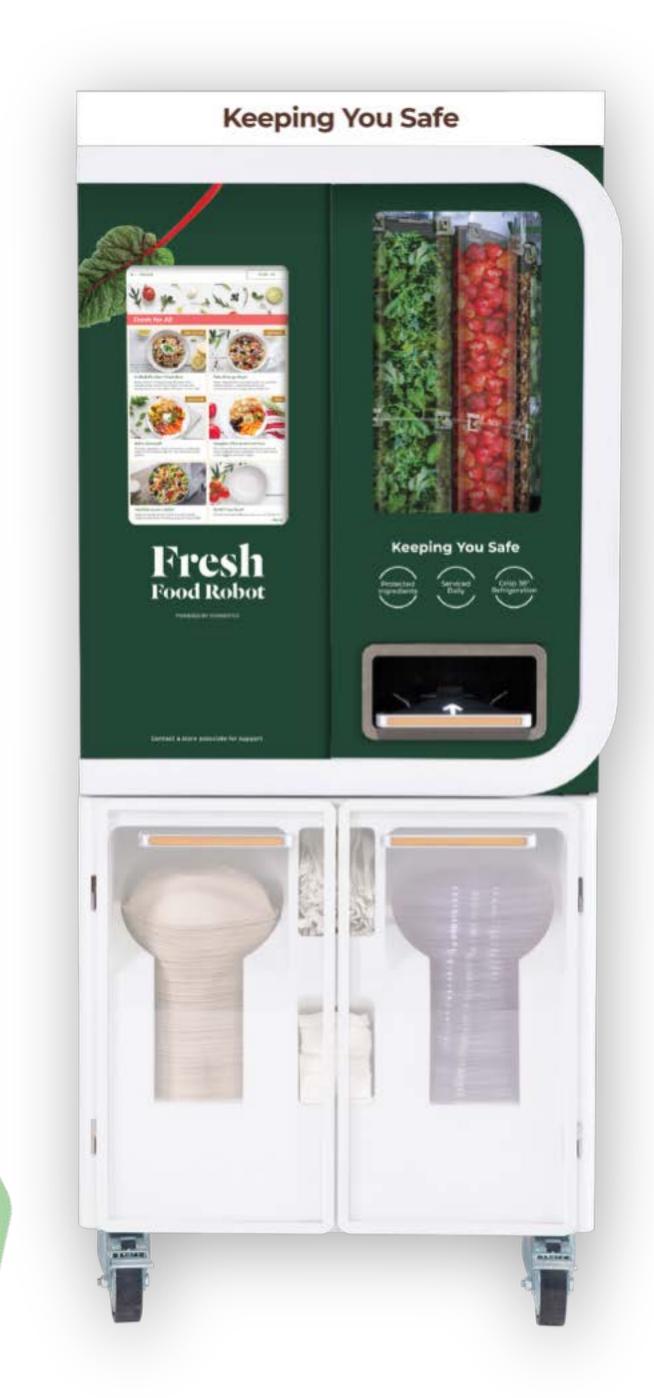

### Solution

The solution is to be transparent about when was the last quality check, how it works in 3 simple steps, and the meal count to gain people's trust in trying a new thing for them.

Meals served worldwide

90,612

Last ingredient quality check

3:30 AM

Robot's current temperature

38°F

Pair Chowbotics App with Robot ID:

123456

HUNGRY?

# Order here

. Design 💇

2. Pay 🗔

3. Enjoy