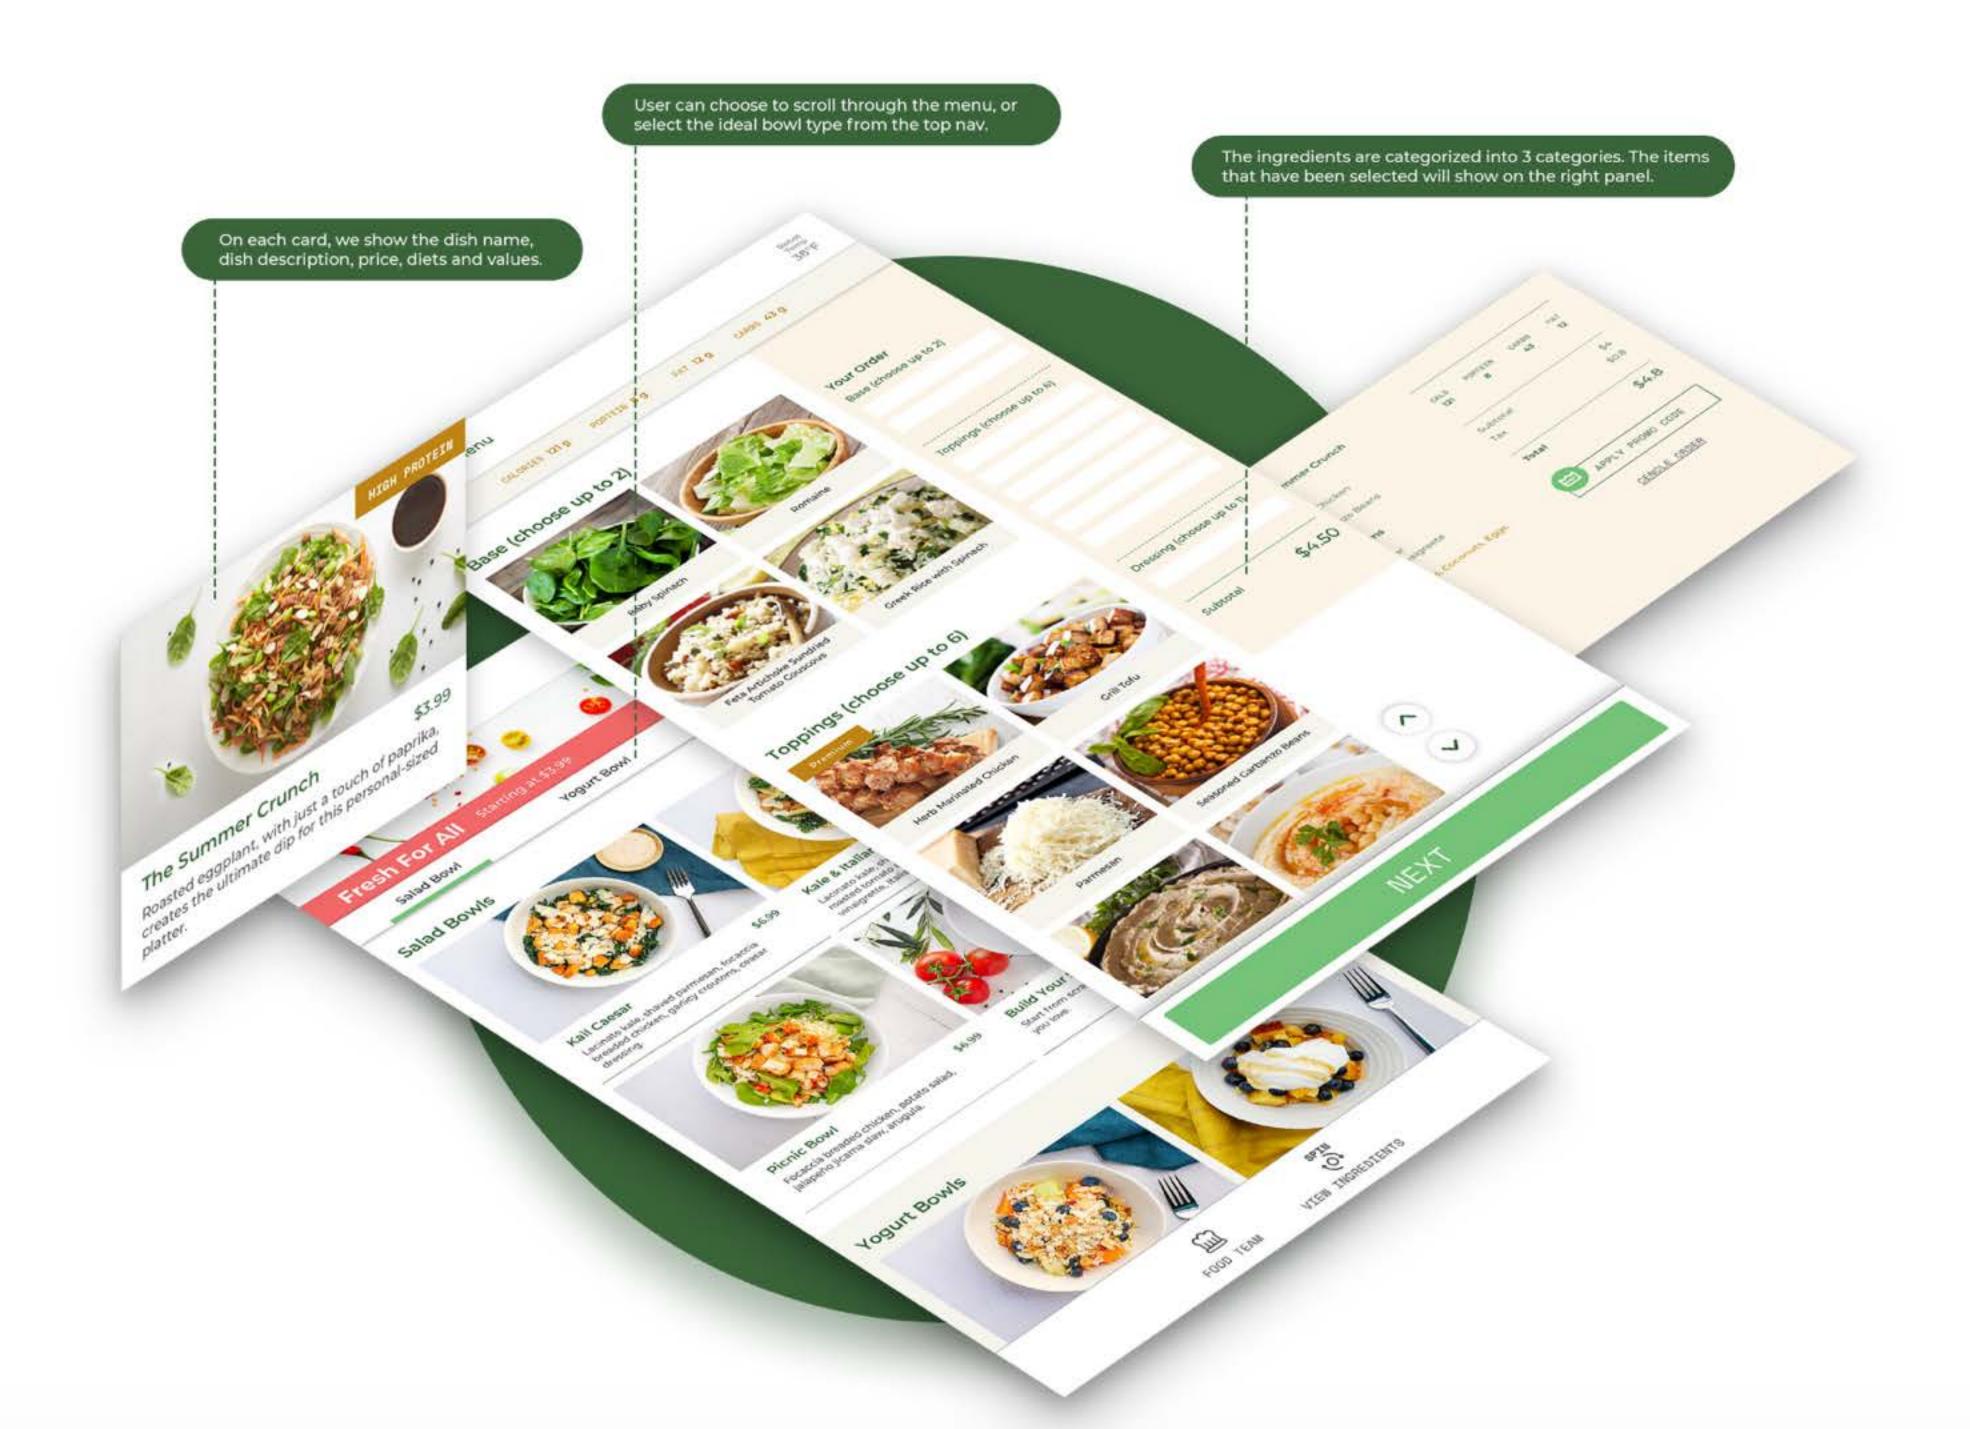

### Fresh for All

#### Grilled Chicken Fried Rice

Zesty, lemon-infused Greek Spinach Rice topped with cool Minted Yogurt brings the savory flavors of the Mediterranean to this dish.

#### Tofu Energy Bowl

Herb-infused tofu is cooked until it's a perfect golden brown, creating the ultimate combination of a crispy and soft texture.

#### Baba Ganoush

Roasted eggplant, with just a touch of paprika, creates the ultimate dip for this personal-sized platter.

#### Veggies, Pita and Hummus

This classic hummus dip marked by notes of sweet peppers pairs perfectly with salty olives, crisp veggies, and pita chips.

#### Curry Cauliflower Spinach-Tofu

Baby Spinach, Herb Roasted Tofu, Tomato-Cucumber Salsa, Curry Cauliflower & Coriander Dusted Garbanzo Beans &

#### Feta Artichoke Sundried Tomato

Consectetur adipisicing elit, sed do eiusmod tempor incididunt.

## Solution

The solution is to categorize the meals by type under the tabs so the users can navigate easily.