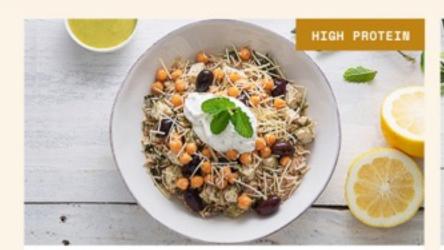

#### Curry Cauliflower Spinach-Tofu

Baby Spinach, Herb Roasted Tofu, Tomato-Cucumber Salsa, Curry Cauliflower & Coriander Dusted Garbanzo Beans &