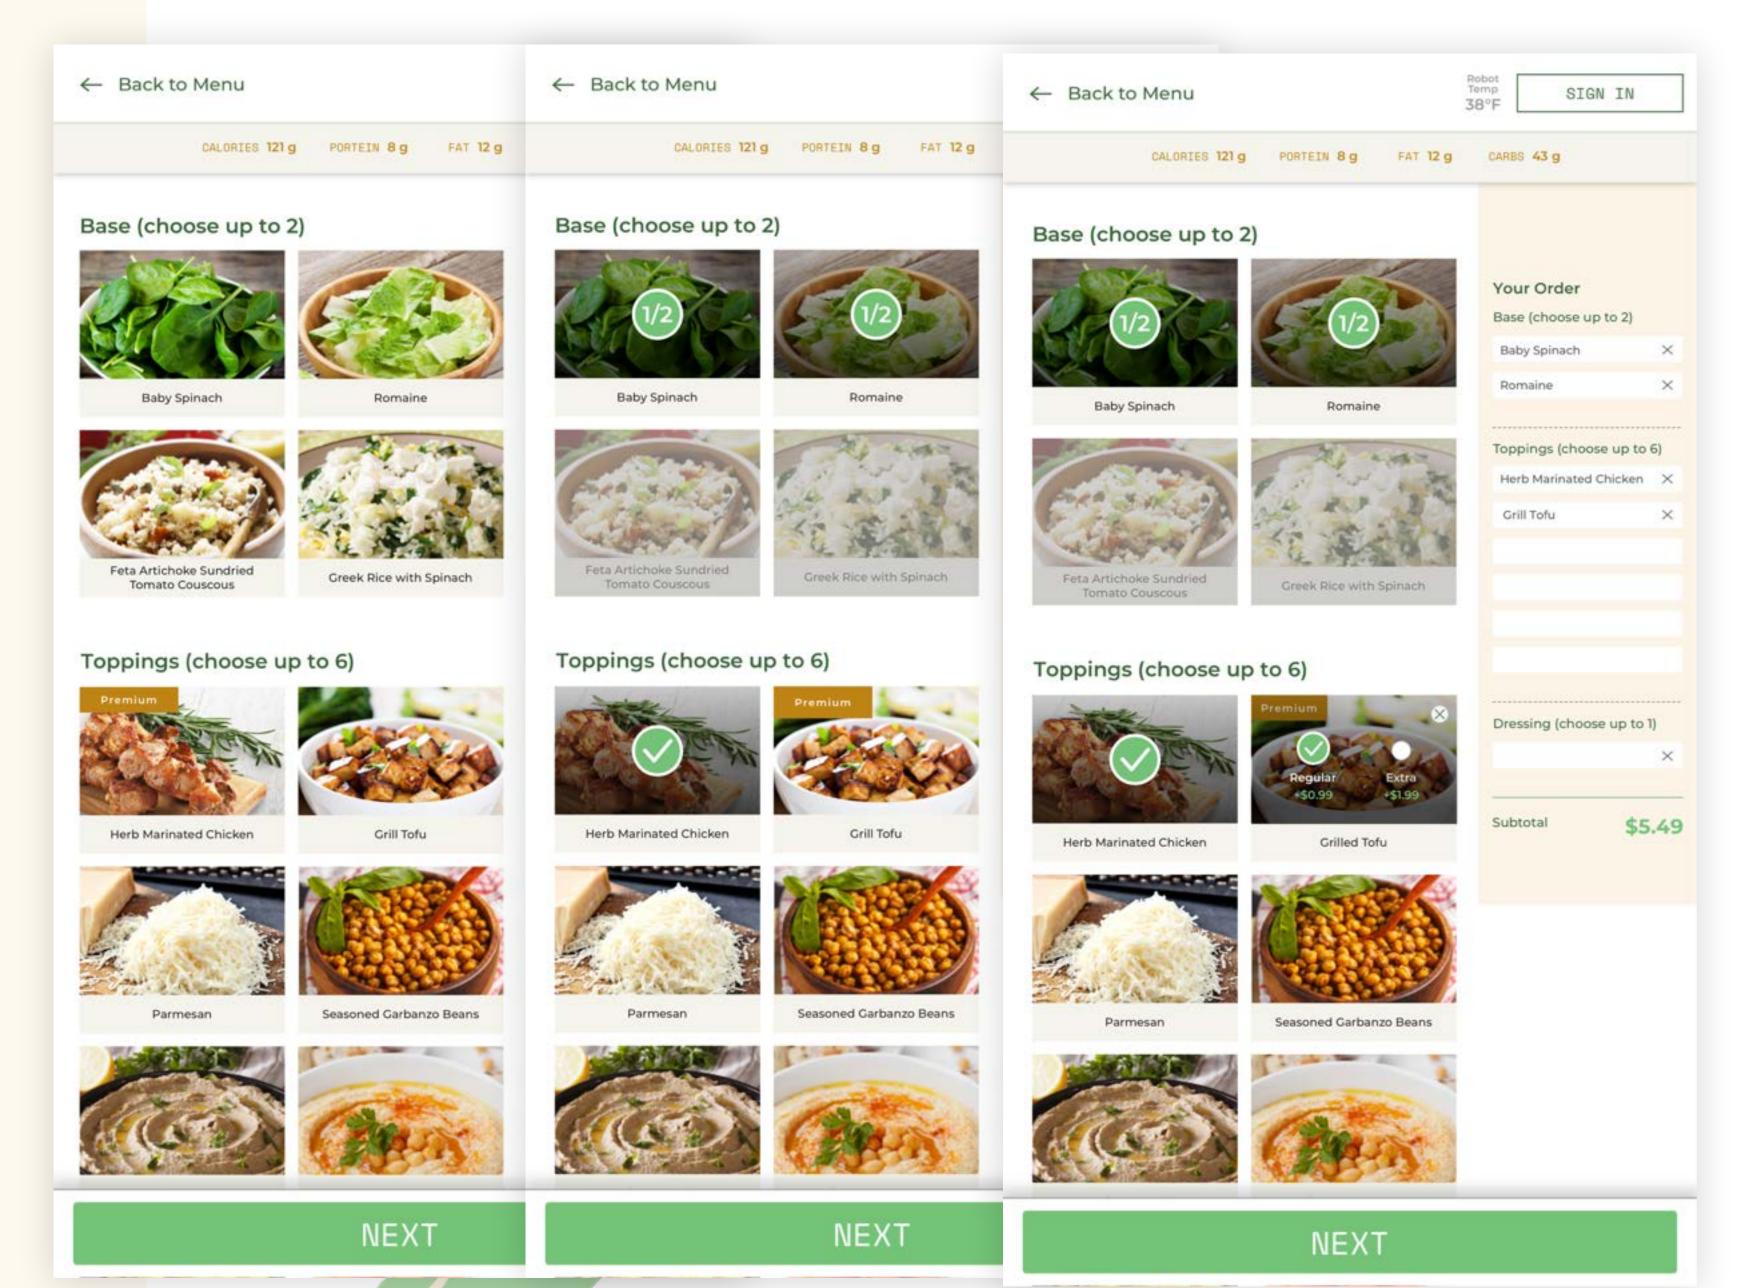

## Challenge 4

User doesn't satisfy with the meal because they missed/forgot to choose the key ingredients.

### Solution

A pop-up notification reminds the user to order the ingredients before processing the next step.

### And more...

We consistently thought about what could elevate the user experience and came up with more features such as providing premium ingredients, double protein, and a half and half options.

Credit/Debit card Student/Employee Badge