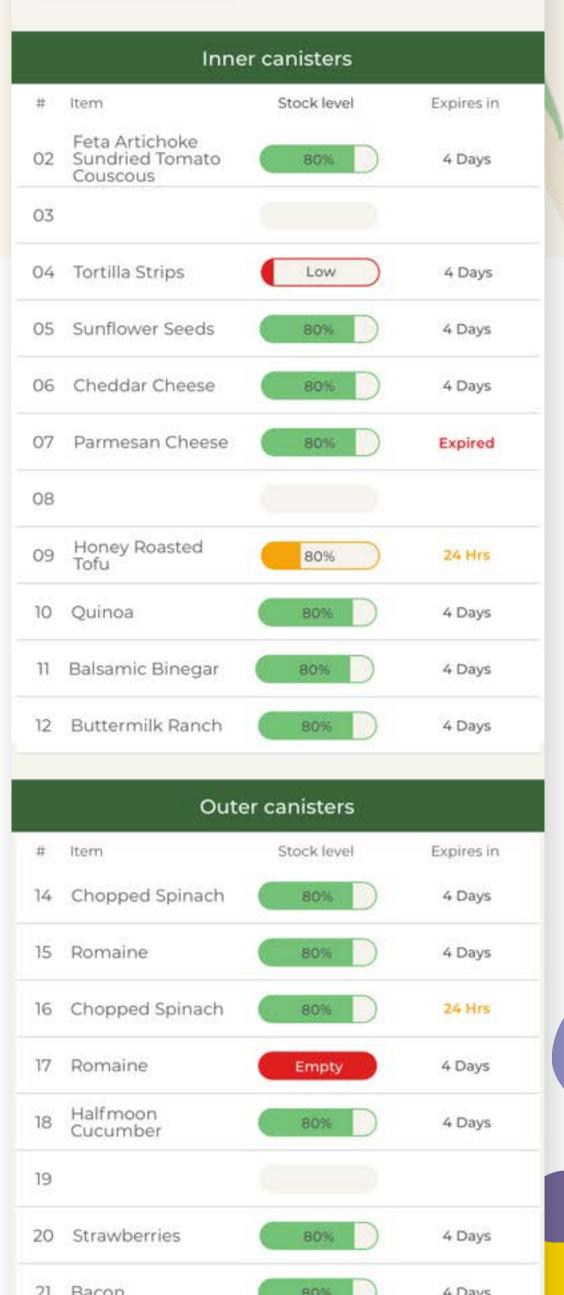

### Home

#### Tap an ingredient to start

| In | Inner canisters                  |                | Ou    | Outer canisters |                |  |  |  |
|----|----------------------------------|----------------|-------|-----------------|----------------|--|--|--|
|    |                                  |                | 0     | Home            | Bring it to th |  |  |  |
| 02 | Croutons                         | Empty •        | 14    | Arugula         | E              |  |  |  |
| 03 | Ground Turkey                    | Empty •        | 15    | Arugula         | E              |  |  |  |
| 04 | Aidells Chicken Apple<br>Sausage | Empty •        | 16    | Radishes        | E              |  |  |  |
| 05 | Roasted tofu                     | Empty •        | 17    | Beets           | E              |  |  |  |
| 06 | Blue Cheese                      | Empty •        | 18    | Diced Jicama    | Е              |  |  |  |
| 07 | Fete Cheese                      | Empty •        | 19    | Broccoli        | E              |  |  |  |
| 08 | Bell Peppers                     | Empty •        | 20    | Tomatoes        | E              |  |  |  |
| 09 | Strawberries                     | Empty •        | 21    | Romaine         | E              |  |  |  |
|    | Your robot is now servi          | ng the Classic | : Men | u.              |                |  |  |  |
| 11 | Balsamic Vinegar                 | Empty •        | 23    | Chicken         | E              |  |  |  |
| 12 | Ranch                            | Empty •        | 24    | Ham             | E              |  |  |  |

### Please tap an ingredient to start

| Inner canisters |                                  |                  | Outer canisters |              |                       |  |  |
|-----------------|----------------------------------|------------------|-----------------|--------------|-----------------------|--|--|
|                 |                                  |                  | 0               | Home         | Bring it to the front |  |  |
| 02              | Croutons                         | In Stock         | 14              | Arugula      | In Stock              |  |  |
| 03              | Ground Turkey                    | In Stock •       | 15              | Arugula      | In Stock •            |  |  |
| 04              | Aidells Chicken Apple<br>Sausage | In Stock         | 16              | Radishes     | In Stock              |  |  |
| 05              | Roasted tofu                     | Empty •          | 17              | Beets        | In Stock              |  |  |
| 06              | Blue Cheese                      | Expires in X min | 18              | Diced Jicama | In Stock •            |  |  |
| 07              | Fete Cheese                      | In Stock •       | 19              | Broccoli     | Expired •             |  |  |
| 08              | Bell Peppers                     | In Stock •       | 20              | Tomatoes     | In Stock •            |  |  |
| 09              | Strawberries                     | Empty •          | 21              | Romaine      | In Stock              |  |  |
| 10              | Edamame                          | In Stock         | 22              | Spinach      | In Stock              |  |  |
| 11              | Balsamic Vinegar                 | In Stock •       | 23              | Chicken      | In Stock              |  |  |
| 12              | Ranch                            | In Stock         | 24              | Ham          | In Stock              |  |  |

### Estimated stock level

### Estimated stock level

Ochsner Oneal Lane