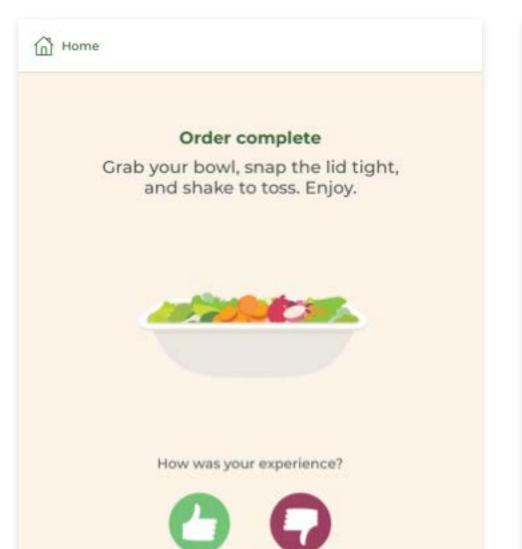

ype under the tabs so the users can navigate easily.



## Challenge 3

When an ingredient is missing from the meal, the system automatically takes down the bowl from the menu.

### Solution

Keep the bowl on the menu and let the user choose between "order as it is" or "replace the missing ingredients."





## Challenge 4

User doesn't satisfy with the meal because they missed/forgot to choose the key ingredients.

### Solution

A pop-up notification reminds the user to order the ingredients before processing the next step.





### And more...

We consistently thought about what could elevate the user experience and came up with more features such as providing premium ingredients, double protein, and a half and half options.









Credit/Debit card Student/Employee Badge





















### Mobile oder

When the Covid hit, we immediately roll out the app that creates a touch-less, more safe, and faster ordering experience that increases throughput.















### For Chefs

I designed not only the consumer side of the product but also the operator side. The goal is to create a platform for chefs/kitchen workers to refill and know how to operate the robot efficiently.









SIGN OUT

### **Current settings**

#### Robot status

Available

### **Robot temperature**

38°F

Payment method

At robot

### Payment device

Credit/Debit

Badge

**Current menu** 

Menu name has 25 character

Select a Menu

**Stock Machine** 

## Choose a menu



Vibrant greens, crisp veggies, proteins, nuts, and more combine into a menu of our most popular

salad dishes.



### Dishe