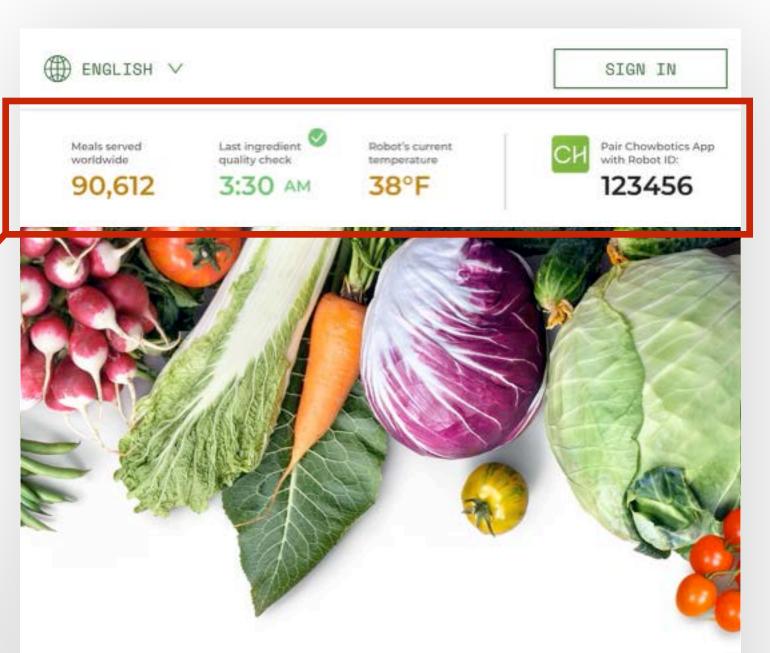

### Solution

The solution is to be transparent about when was the last quality check, how it works in 3 simple steps, and the meal count to gain people's trust in trying a new thing for them.

Meals served worldwide

90,612

Last ingredient quality check

3:30 AM

Robot's current temperature

38°F

Pair Chowbotics App with Robot ID:

123456

HUNGRY?

90,612

Last ingredient Quality check

3:30 AM

Robot's current temperature

38°F

Pair Chowbotics App with Robot ID:

123456