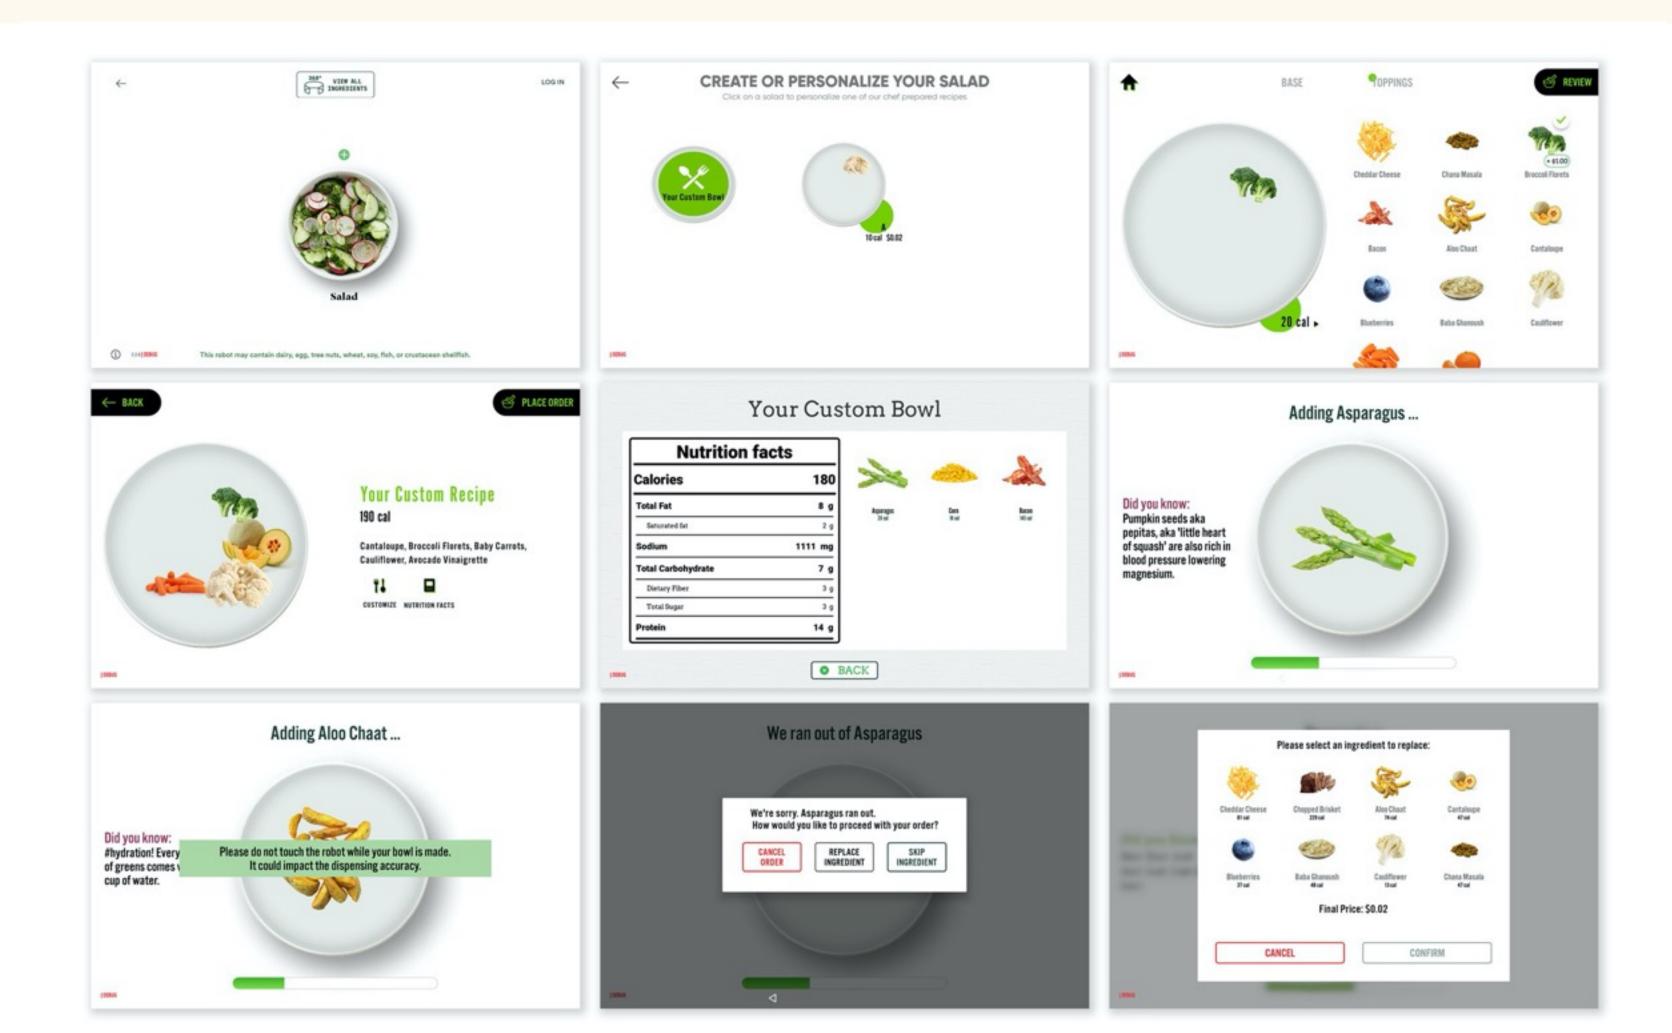

## User testing

We tested some different ideas with actual users and decided to go with a more straightforward design.

### Solution

The solution is to be transparent about when was the last quality check, how it works in 3 simple steps, and the meal count to gain people's trust in trying a new thing for them.

Meals served worldwide

## Solution

The solution is to categorize the meals by type under the tabs so the users can navigate easily.

### Solution

Keep the bowl on the menu and let the user choose between "order as it is" or "replace the missing ingredients."

### Solution

A pop-up notification reminds the user to order the ingredients before processing the next step.