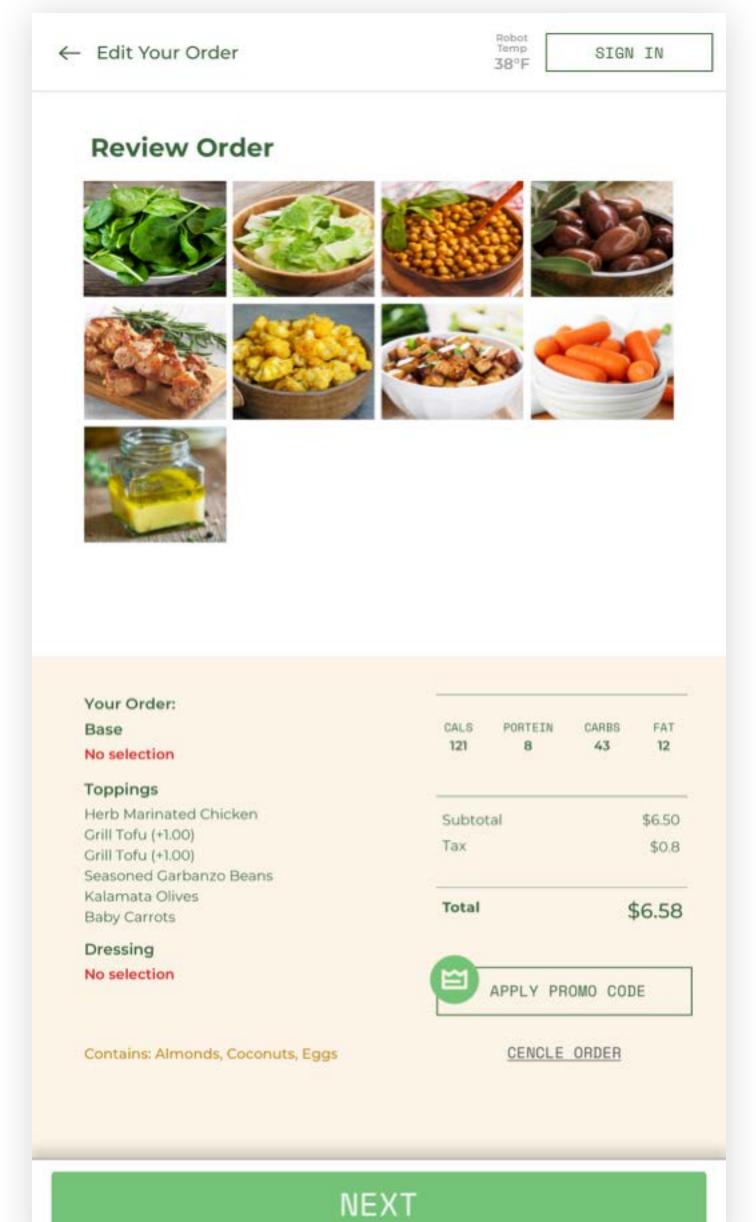

### Solution

Keep the bowl on the menu and let the user choose between "order as it is" or "replace the missing ingredients."

## Challenge 4

User doesn't satisfy with the meal because they missed/forgot to choose the key ingredients.

### Solution

A pop-up notification reminds the user to order the ingredients before processing the next step.