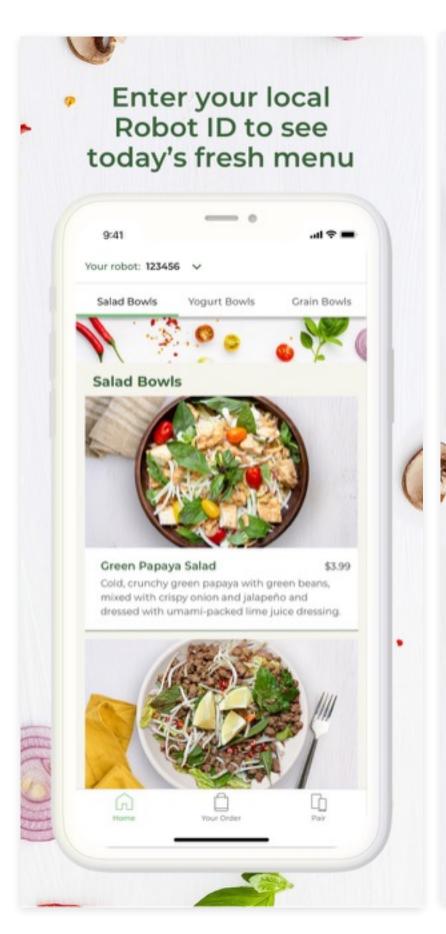

## Sally Tablet App (Before)

My first step was talking to different teams to draw out the the design goal.

Here is what we want to feature:

- Delicious Customizable, Fresh Meals
- At All Hours
- Without Food Safety Concerns

## Challenge 1

Customer's concern—What it this machine? How does it work? Is it FRESH?

## User testing

We tested some different ideas with actual users and decided to go with a more straightforward design.

### Solution

The solution is to be transparent about when was the last quality check, how it works in 3 simple steps, and the meal count to gain people's trust in trying a new thing for them.

Meals served worldwide