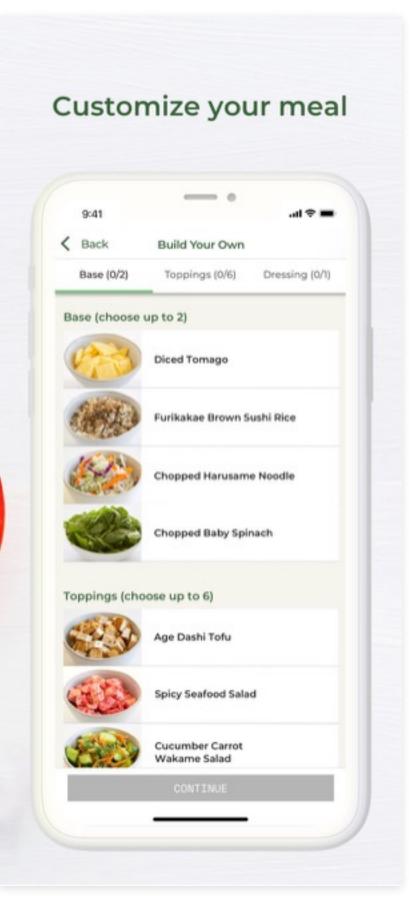

## Challenge 3

When an ingredient is missing from the meal, the system automatically takes down the bowl from the menu.

### Solution

Keep the bowl on the menu and let the user choose between "order as it is" or "replace the missing ingredients."

## Challenge 4

User doesn't satisfy with the meal because they missed/forgot to choose the key ingredients.

### Solution

A pop-up notification reminds the user to order the ingredients before processing the next step.