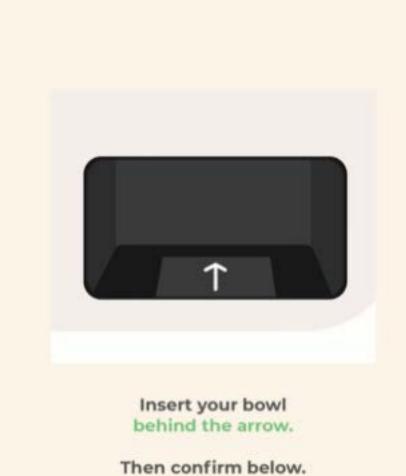

### Solution

The solution is to be transparent about when was the last quality check, how it works in 3 simple steps, and the meal count to gain people's trust in trying a new thing for them.

Meals served worldwide

90,612

Last ingredient quality check

3:30 AM

Robot's current temperature

38°F

Pair Chowbotics App with Robot ID:

123456

HUNGRY?