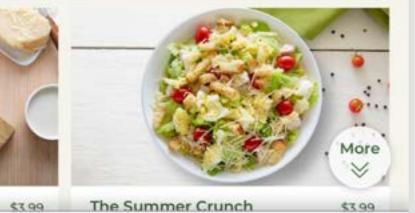

Feather

Shredded Cheddar

Croutons

The Summer Crunch Roasted eggplant, with just a touch of paprika, creates the ultimate dip for this personal-sized

The Summer Crunch

SELECT THIS MENU