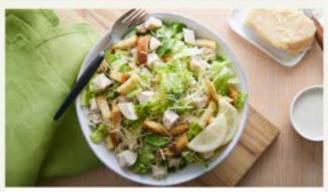

#### Grilled Chicken Fried Rice

Zesty, lemon-infused Greek Spinach Rice topped with cool Minted Yogurt brings the savory flavors of the Mediterranean to this dish.