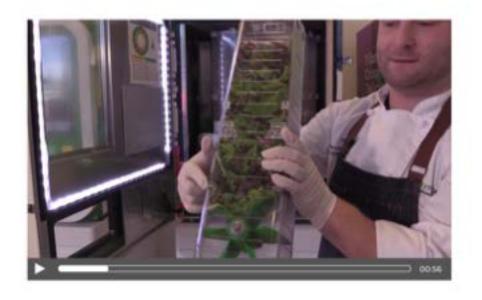

### Follow 6 steps to insert the canister correctly.

### When it is ready to install, the pin shaft should be horizontal and clicked in place.

STEP 3.

Bring it str mount to t

Need more instructions? Watch video tutorial below.

| 09 | Strawberries     | Empty e |    | Romaine | Empty • |
|----|------------------|---------|----|---------|---------|
|    | Edamame          | Empty 0 | 22 |         | Empty • |
|    | Balsamic Vinegar | Empty 0 |    |         | Empty 0 |
| 12 | Ranch            | Empty # | 24 |         | Empty • |