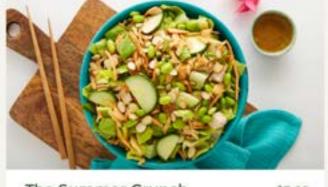

### Dishes you can make

Arugula

Grape

Tomatoes

Shredded

Parmesan

Almonds

Spinach Bacon Salad A tangy, zesty, ultra healthy summer salad high

Feather

Shredded Cheddar

Croutons

The Summer Crunch Roasted eggplant, with just a touch of paprika, creates the ultimate dip for this personal-sized

The Summer Crunch

SELECT THIS MENU