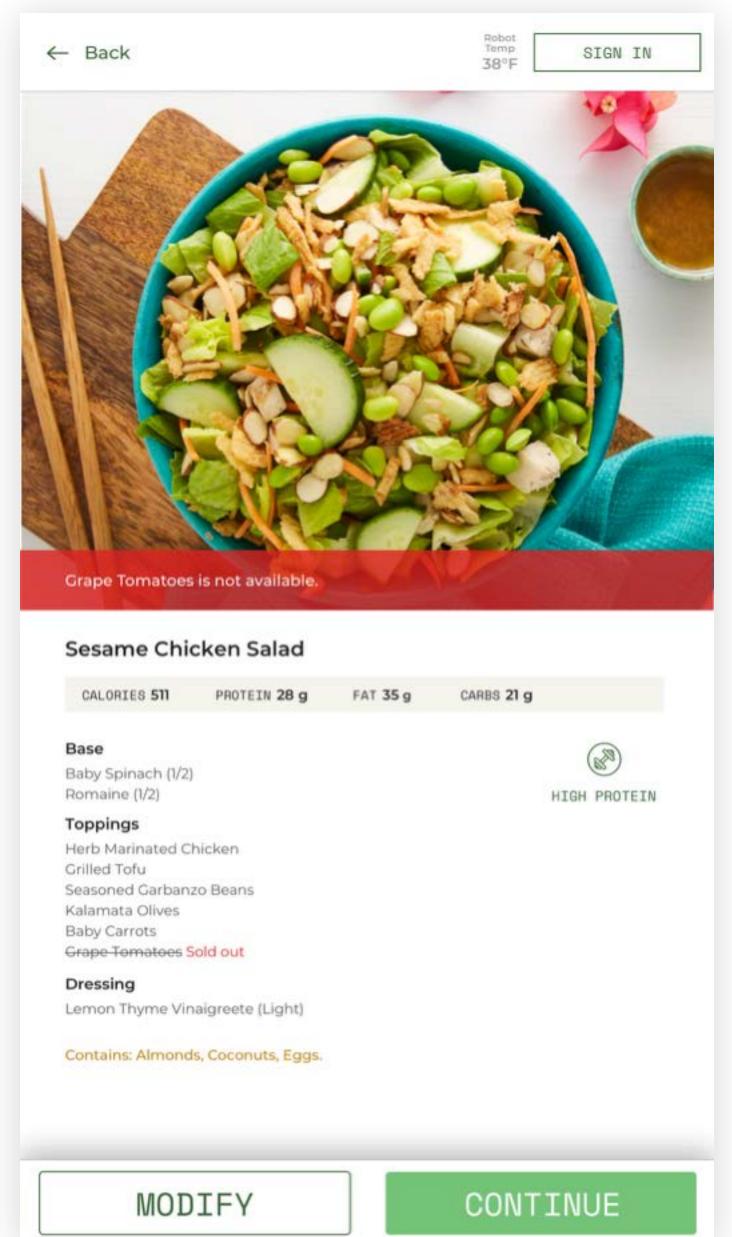

## Challenge 3

When an ingredient is missing from the meal, the system automatically takes down the bowl from the menu.

### Solution

Keep the bowl on the menu and let the user choose between "order as it is" or "replace the missing ingredients."

## Challenge 4

User doesn't satisfy with the meal because they missed/forgot to choose the key ingredients.

### Solution

A pop-up notification reminds the user to order the ingredients before processing the next step.