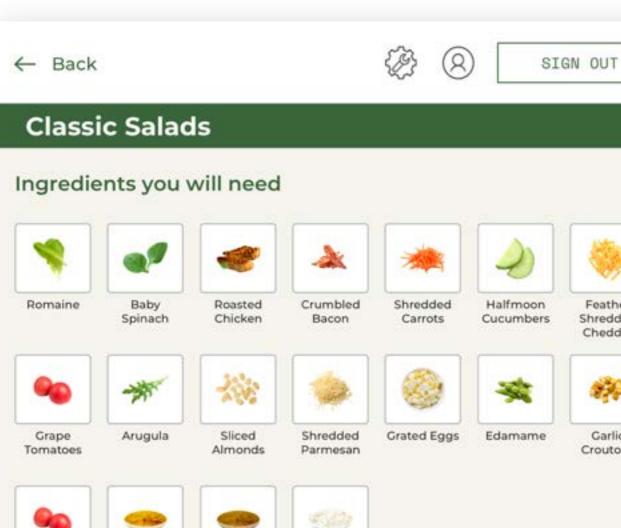

## Choose a menu

Vibrant greens, crisp veggies, proteins, nuts, and more combine into a menu of our most popular

salad dishes.

### Dishes you can make

Arugula

Grape

Tomatoes

Shredded

Parmesan

Almonds

Spinach Bacon Salad A tangy, zesty, ultra healthy summer salad high

Feather

Shredded Cheddar

Croutons

The Summer Crunch Roasted eggplant, with just a touch of paprika, creates the ultimate dip for this personal-sized

The Summer Crunch

SELECT THIS MENU