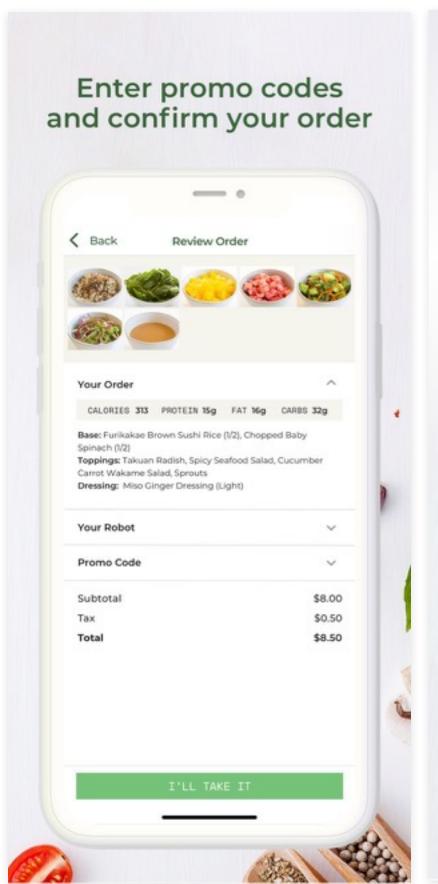

# Solution

Keep the bowl on the menu and let the user choose between "order as it is" or "replace the missing ingredients."





## Challenge 4

User doesn't satisfy with the meal because they missed/forgot to choose the key ingredients.

### Solution

A pop-up notification reminds the user to order the ingredients before processing the next step.





### And more...

We consistently thought about what could elevate the user experience and came up with more features such as providing premium ingredients, double protein, and a half and half options.









Credit/Debit card Student/Employee Badge





















### Mobile oder

When the Covid hit, we immediately roll out the app that creates a touch-less, more safe, and faster ordering experience that increases throughput.















### For Chefs

I designed not only the consumer side of the product but also the operator side. The goal is to create a platform for chefs/kitchen workers to refill and know how to operate the robot efficiently.









SIGN OUT

### **Current settings**

#### Robot status

Available

### **Robot temperature**

38°F

Payment method

At robot

### Payment device

Credit/Debit

Badge

**Current menu** 

Menu name has 25 character

Select a Menu

**Stock Machine** 

## Choose a menu



Vibrant greens, crisp veggies, proteins, nuts, and more combine into a menu of our most popular

salad dishes.



### Dishes you can make

Arugula

Grape

Tomatoes



Shredded

Parmesan

Almonds

Spinach Bacon Salad A tangy, zesty, ultra healthy summer salad high



Feather

Shredded Cheddar

Croutons