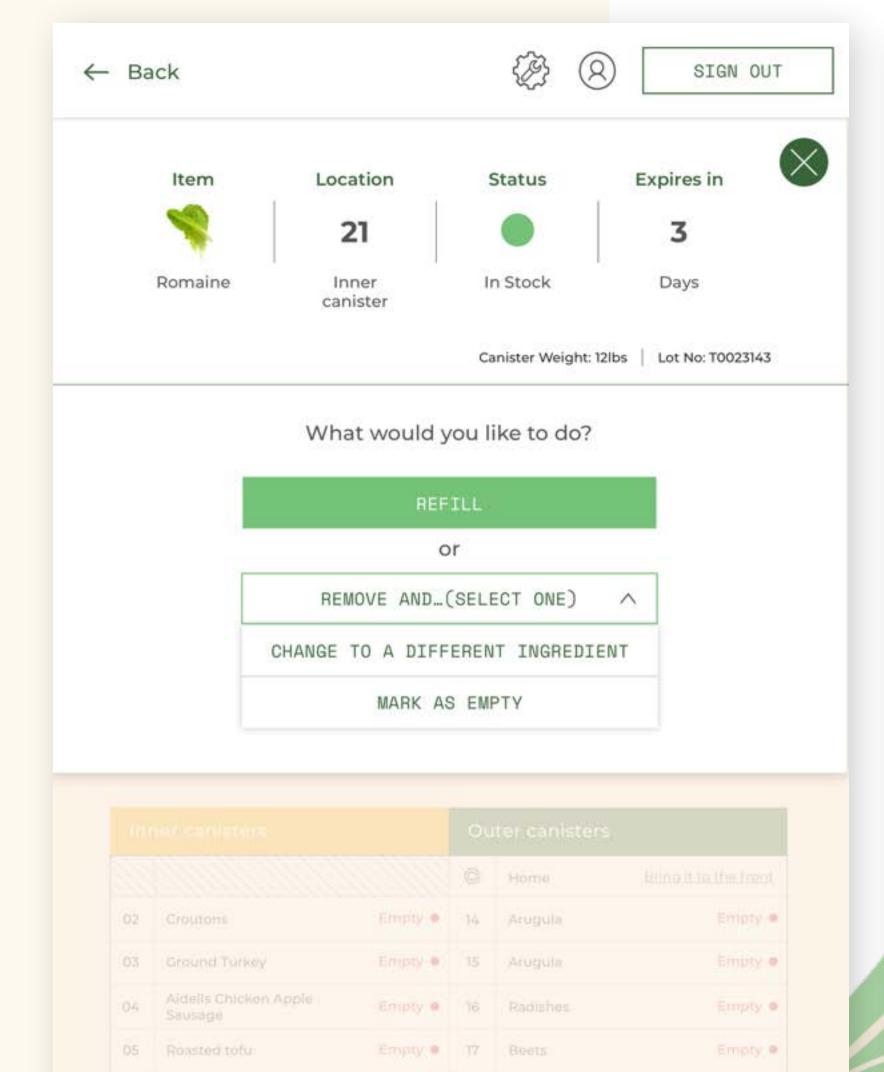

### For Chefs

I designed not only the consumer side of the product but also the operator side. The goal is to create a platform for chefs/kitchen workers to refill and know how to operate the robot efficiently.

#### Tap an ingredient to start

| In | Inner canisters                  |                | Ou    | Outer canisters |                |  |  |  |
|----|----------------------------------|----------------|-------|-----------------|----------------|--|--|--|
|    |                                  |                | 0     | Home            | Bring it to th |  |  |  |
| 02 | Croutons                         | Empty •        | 14    | Arugula         | E              |  |  |  |
| 03 | Ground Turkey                    | Empty •        | 15    | Arugula         | E              |  |  |  |
| 04 | Aidells Chicken Apple<br>Sausage | Empty •        | 16    | Radishes        | E              |  |  |  |
| 05 | Roasted tofu                     | Empty •        | 17    | Beets           | E              |  |  |  |
| 06 | Blue Cheese                      | Empty •        | 18    | Diced Jicama    | Е              |  |  |  |
| 07 | Fete Cheese                      | Empty •        | 19    | Broccoli        | E              |  |  |  |
| 08 | Bell Peppers                     | Empty •        | 20    | Tomatoes        | E              |  |  |  |
| 09 | Strawberries                     | Empty •        | 21    | Romaine         | E              |  |  |  |
|    | Your robot is now servi          | ng the Classic | : Men | u.              |                |  |  |  |
| 11 | Balsamic Vinegar                 | Empty •        | 23    | Chicken         | E              |  |  |  |
| 12 | Ranch                            | Empty •        | 24    | Ham             | E              |  |  |  |