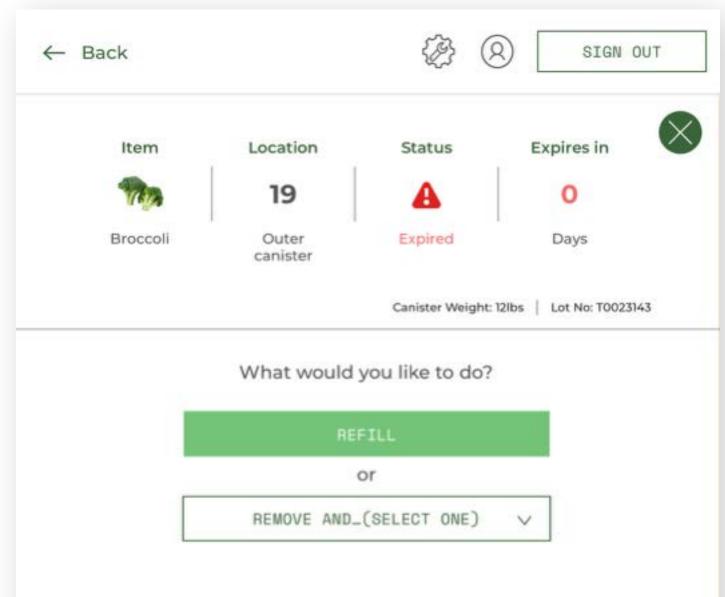

## Challenge 3

When an ingredient is missing from the meal, the system automatically takes down the bowl from the menu.

### Solution

Keep the bowl on the menu and let the user choose between "order as it is" or "replace the missing ingredients."