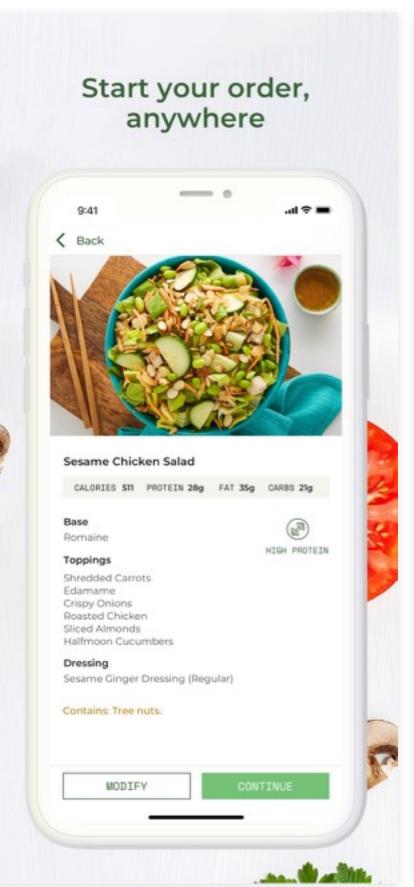

## Challenge 2

Users don't know what are the options and are taking too long to order a meal.

## Solution

The solution is to categorize the meals by type under the tabs so the users can navigate easily.