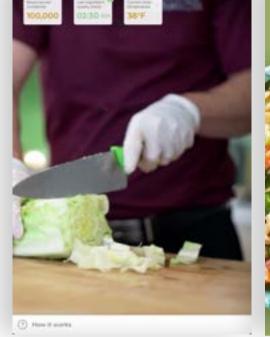

### For Chefs

I designed not only the consumer side of the product but also the operator side. The goal is to create a platform for chefs/kitchen workers to refill and know how to operate the robot efficiently.

### Follow 6 steps to insert the canister correctly.

#### STEP 1.

Remove the canister by **pulling** up then outward from carousel.