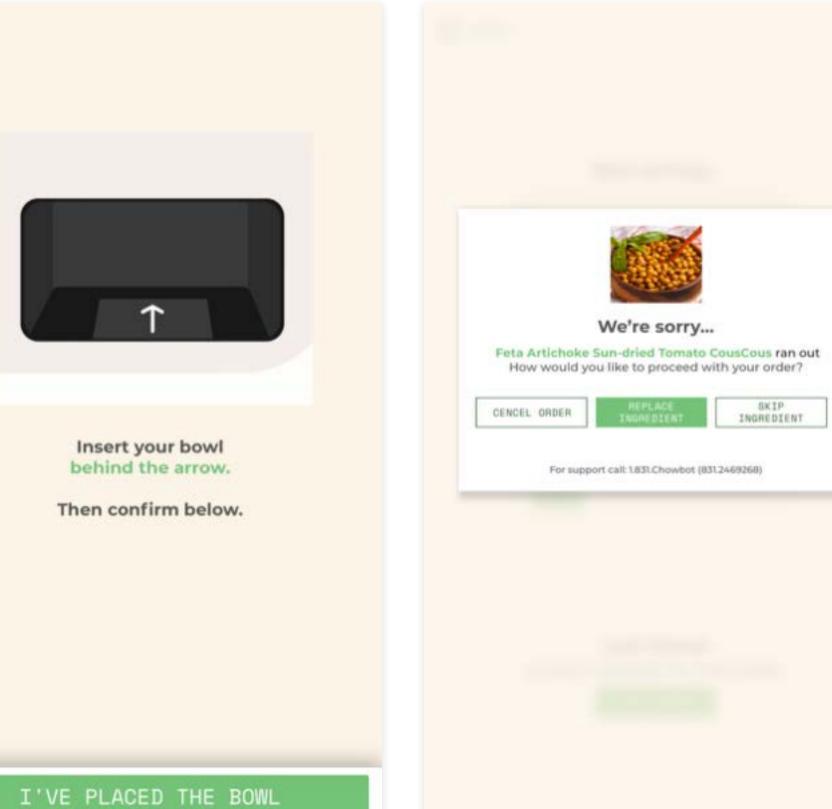

## Challenge 3

When an ingredient is missing from the meal, the system automatically takes down the bowl from the menu.

### Solution

Keep the bowl on the menu and let the user choose between "order as it is" or "replace the missing ingredients."