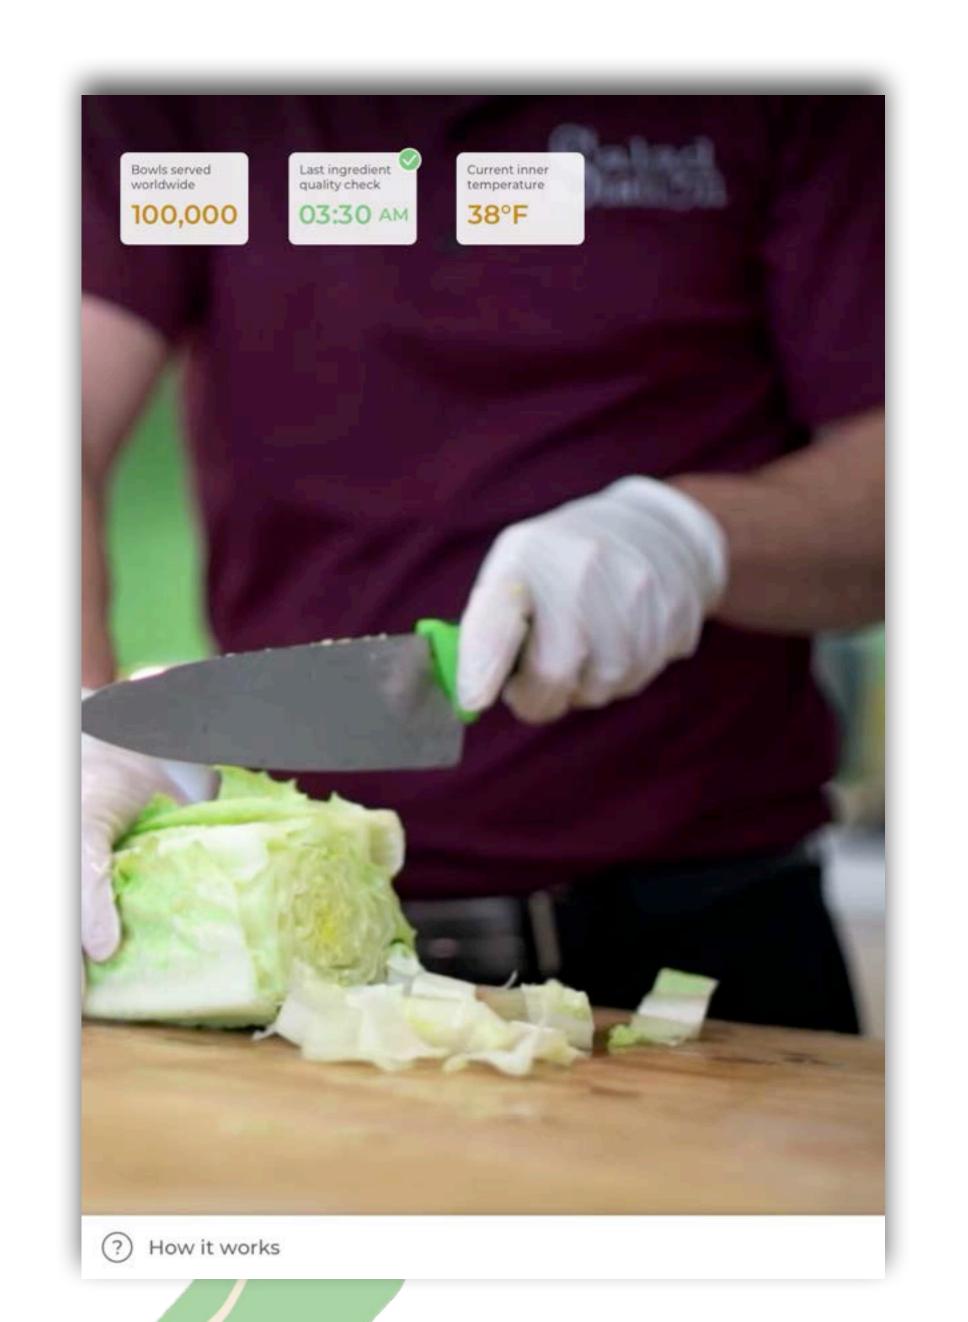

### Solution

The solution is to be transparent about when was the last quality check, how it works in 3 simple steps, and the meal count to gain people's trust in trying a new thing for them.

Meals served worldwide

90,612

Last ingredient quality check

3:30 AM

Robot's current temperature

38°F

Pair Chowbotics App with Robot ID:

123456

HUNGRY?

90,612

Last ingredient Quality check

3:30 AM

Robot's current temperature

38°F

Pair Chowbotics App with Robot ID:

123456