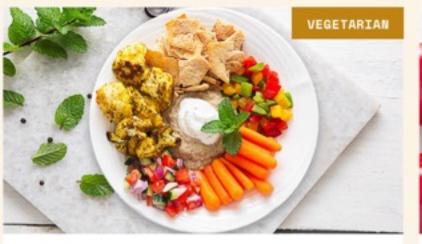

#### Veggies, Pita and Hummus

This classic hummus dip marked by notes of sweet peppers pairs perfectly with salty olives, crisp veggies, and pita chips.