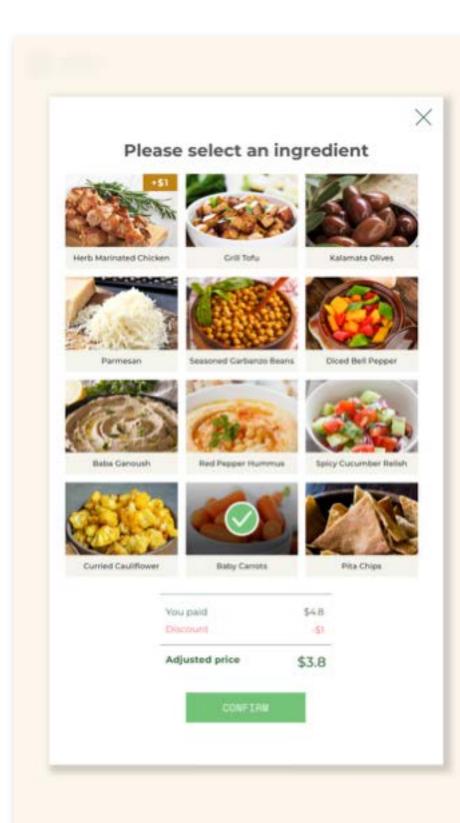

### Solution

Keep the bowl on the menu and let the user choose between "order as it is" or "replace the missing ingredients."